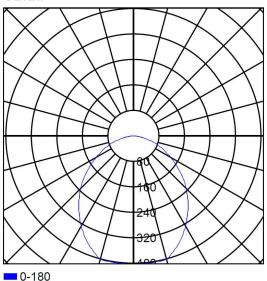

h mounting}.$ 

Composed of three modules: luminaire, kit and battery.

Illumination through LED crown (possibility of warm temperature colour: 3,000 K).

Minimalist design with transparent, soft opal (-8%) or strong opal (-30%) diffuser.

### **Technical characteristics**

Lamp in emergency 6 x LED white 5,700 K

Lamp in maintained N/A
Flux in emergency 150 lm
Flux in maintained N/A

Charge indicator LED 1 x LED green

Autonomy 3 h

Supply voltage 230 Vac - 50 Hz

Operation temperature  $0 \div 40^{\circ}$ C Mains power 2.0 W

Battery Ni-Cd (HT) 3.6 V - 1.5 Ah

Remote controllable Yes (TL-300)

Protection rating IP42 - IK08 (IP55 possible)

Electrical insulation Class II

Applicable legislation CE marking (93/68/CEE):

2014/35/EU

2014/30/EU 2011/65/EU

### **Photometric curve**

Cd/Klm



#### **Dimensions**

# Flush mounting



**DATA SHEET. Model: MB-150-3** Rev. 01 (March 2024)