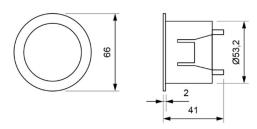

: luminaire, kit and battery.

Illumination through LED crown (possibility of warm temperature colour: 3,000 K).

Minimalist design with transparent, soft opal (-8%) or strong opal (-30%) diffuser.

### **Technical characteristics**

Lamp in emergency 6 x LED white 5,700 K

Lamp in maintained N/A
Flux in emergency 150 lm
Flux in maintained N/A

Charge indicator LED 1 x LED green

Autonomy 3 h

Supply voltage 230 Vac - 50 Hz

Operation temperature  $0 \div 40^{\circ}$ C Mains power 2.0 W

Battery Ni-Cd (HT) 3.6 V - 1.5 Ah

Remote controllable Yes (TL-300)

Protection rating IP42 - IK08 (IP55 possible)

Electrical insulation Class II

Applicable legislation CE marking (93/68/CEE):

2014/35/EU

2014/30/EU 2011/65/EU

### **Photometric curve**

Cd/Klm



#### **Dimensions**

# Flush mounting



**DATA SHEET. Model: MB-150-3** Rev. 01 (March 2024)